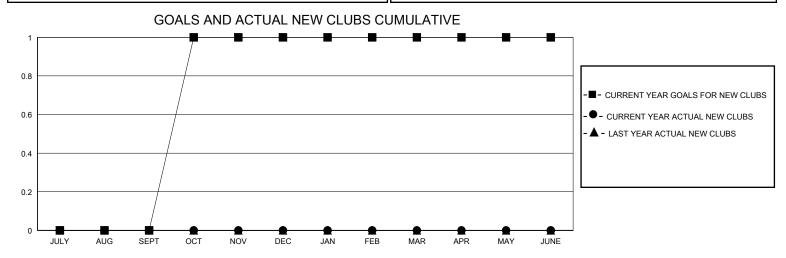

## District 105SW

GMT: LOCATION UNITED KINGDOM GMT CA

| •                     |               |           |               |                       |                        |                         | • • • • • • • • • • • • • • • • • • • •            |
|-----------------------|---------------|-----------|---------------|-----------------------|------------------------|-------------------------|----------------------------------------------------|
| Clubs                 |               |           |               | Members               |                        |                         |                                                    |
| RESULTS FOR 2024-2025 |               |           |               | RESULTS FOR 2024-2025 |                        |                         |                                                    |
| QUARTER               | NEW CLUB GOAL | NEW CLUBS | DROPPED CLUBS | QUARTER MEMI          | BER GROWTH NET<br>GOAL | MEMBER GROWTH<br>ACTUAL | DROPPED<br>MEMBERS ACTUAL<br>(including transfers) |
| JULY/AUG/SEPT         | 0             | 0         | 0             | JULY/AUG/SEPT         | 10                     | 38                      | 21                                                 |
| OCT/NOV/DEC           | 1             | 0         | 0             | OCT/NOV/DEC           | 20                     | 19                      | 22                                                 |
| JAN/FEB/MAR           | 0             | 0         | 0             | JAN/FEB/MAR           | 30                     | 0                       | 0                                                  |
| APR/MAY/JUNE          | 0             | 0         | 0             | APR/MAY/JUNE          | 15                     | 0                       | 0                                                  |