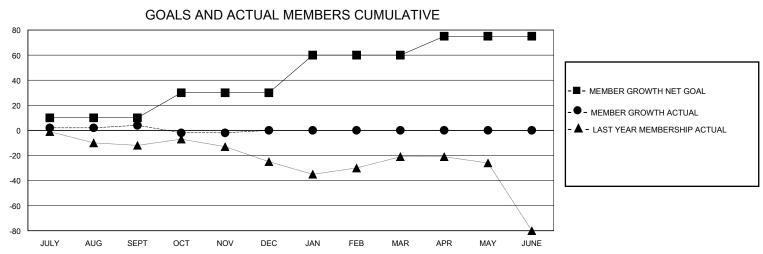

## District 105SW

GMT: LOCATION UNITED KINGDOM GMT CA

| •                     |               |           |               |                       |                        |                         | • • • • • • • • • • • • • • • • • • • •            |
|-----------------------|---------------|-----------|---------------|-----------------------|------------------------|-------------------------|----------------------------------------------------|
| Clubs                 |               |           |               | Members               |                        |                         |                                                    |
| RESULTS FOR 2024-2025 |               |           |               | RESULTS FOR 2024-2025 |                        |                         |                                                    |
| QUARTER               | NEW CLUB GOAL | NEW CLUBS | DROPPED CLUBS | QUARTER MEMI          | BER GROWTH NET<br>GOAL | MEMBER GROWTH<br>ACTUAL | DROPPED<br>MEMBERS ACTUAL<br>(including transfers) |
| JULY/AUG/SEPT         | 0             | 0         | 0             | JULY/AUG/SEPT         | 10                     | 38                      | 21                                                 |
| OCT/NOV/DEC           | 1             | 0         | 0             | OCT/NOV/DEC           | 20                     | 19                      | 22                                                 |
| JAN/FEB/MAR           | 0             | 0         | 0             | JAN/FEB/MAR           | 30                     | 0                       | 0                                                  |
| APR/MAY/JUNE          | 0             | 0         | 0             | APR/MAY/JUNE          | 15                     | 0                       | 0                                                  |